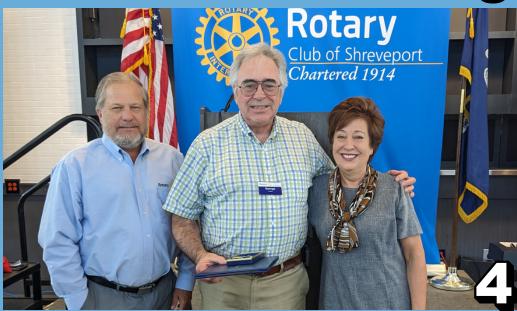

## From last week...

- 1. Our speaker Dr. Sam Silverblatt, who kept us on our toes during his presentation!
- 2. Rotarian Greg Morrison and his guest Randall Lyles enjoying lunch!
- 3. Our two fantastic newest members: Scott Ward, President of Southern Components Inc., and Krystle Beauchamp, Communications Manager for Caddo Parish and Solar Systems Ambassador. Give them a big Rotary welcome when you see them at the next meeting!
- 4. George Carroll, our Blood Drive Committee Chair and devoted Rotarian, became a Paul Harris Fellow on Tuesday! Congratulations George!