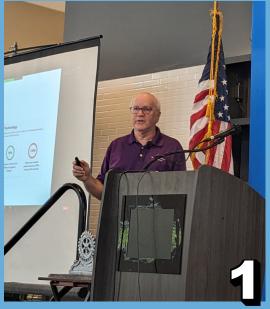

## From last week...

- 1. Our speaker Dr. Sam Silverblatt, who kept us on our toes during his presentation!
- 2. Rotarian Greg Morrison and his guest Randall Lyles enjoying lunch!
- 3. Our two fantastic newest members: Scott Ward, President of Southern Components Inc., and Krystle Beauchamp, Communications Manager for Caddo Parish and Solar Systems Ambassador. Give them a big Rotary welcome when you see them at the next meeting!
- 4. George Carroll, our Blood Drive Committee Chair and devoted Rotarian, became a Paul Harris Fellow on Tuesday! Congratulations George!