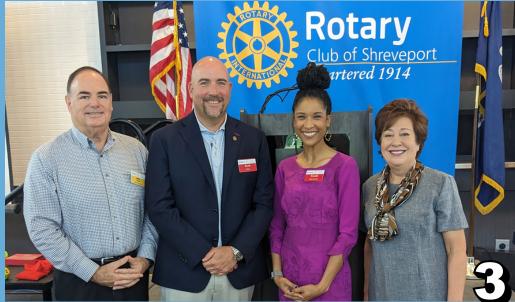

## From last week...

- 1. Our speaker Dr. Sam Silverblatt, who kept us on our toes during his presentation!
- 2. Rotarian Greg Morrison and his guest Randall Lyles enjoying lunch!
- 3. Our two fantastic newest members: Scott Ward, President of Southern Components Inc., and Krystle Beauchamp, Communications Manager for Caddo Parish and Solar Systems Ambassador. Give them a big Rotary welcome when you see them at the next meeting!
- 4. George Carroll, our Blood Drive Committee Chair and devoted Rotarian, became a Paul Harris Fellow on Tuesday! Congratulations George!